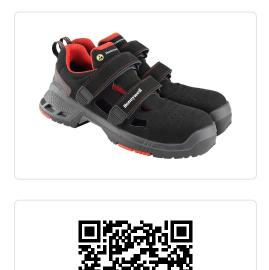

# Honeywell, Hw-Boss-Sbc, Safety Shoes

Variants: 24

BOSS safe sandals.

- made of high-quality waterproof microfiber and waterproof textile material
- PU/PU sole, anti-slip SRC, impact absorption, resistant to abrasion, cracks and mechanical damage
- sole resistant to fuels and lubricants, sole specially profiled for maximum comfort and foot stability, wear indicators
- POROMAX lining breathable 3D material, quick-drying
- replaceable antistatic and antibacterial insert
- temperature isolation from the substrate CI and HI
- non-metal, high-shaped toe protecting the forehead of the shoe
- reflective elements
- flexible, anti-perforation textile insert
- ESD properties
- type S1P HI CI SRC
- meet the requirements of EN20345, EN61340-4-3 standards